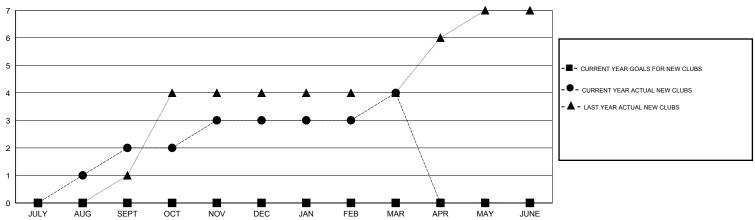

## GOALS AND ACTUAL NEW CLUBS CUMULATIVE

## Mahesh Pasqual

| 1 | 0 | CA | ΤI | $\cap$ | N | IN | D | IΑ |  |
|---|---|----|----|--------|---|----|---|----|--|
|   |   |    |    |        |   |    |   |    |  |

 $\mathsf{GMT}\;\mathsf{CA}\;6$ 

|                       |                  | Clubs               |                            |                             |                       |                    | Members                    |                              |                             |
|-----------------------|------------------|---------------------|----------------------------|-----------------------------|-----------------------|--------------------|----------------------------|------------------------------|-----------------------------|
| RESULTS FOR 2013-2014 |                  |                     |                            |                             | RESULTS FOR 2013-2014 |                    |                            |                              |                             |
| QUARTER               | NEW CLUB<br>GOAL | ACTUAL NEW<br>CLUBS | ACTUAL<br>DROPPED<br>CLUBS | ACTUAL NET<br>GAIN/<br>LOSS | QUARTER               | NEW MEMBER<br>GOAL | ACTUAL TOTAL MEMBERS ADDED | ACTUAL<br>DROPPED<br>MEMBERS | ACTUAL NET<br>GAIN/<br>LOSS |
| JULY/AUG/SEPT         | 0                | 2                   | 0                          | 2                           | JULY/AUG/SEPT         | 0                  | 163                        | 133                          | 30                          |
| OCT/NOV/DEC           | 0                | 1                   | 5                          | -4                          | OCT/NOV/DEC           | 0                  | 124                        | 270                          | -146                        |
| JAN/FEB/MAR           | 0                | 1                   | 2                          | -1                          | JAN/FEB/MAR           | 0                  | 160                        | 131                          | 29                          |
| APR/MAY/JUNE          | 0                | 0                   | 0                          | 0                           | APR/MAY/JUNE          | 0                  | 0                          | 0                            | 0                           |