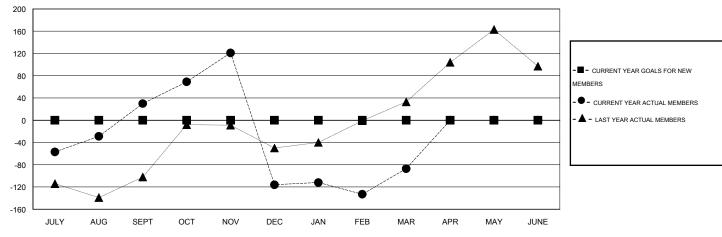

## GOALS AND ACTUAL MEMBERS CUMULATIVE

| DROPPED CLUBS: 7 |     | 58 CLUBS OF 90 ADDED 1 OR MORE | GENDER DISTRIBUTION |                                |     |
|------------------|-----|--------------------------------|---------------------|--------------------------------|-----|
|                  |     | NEW MEMBERS                    | MALE                | 2,664 (82.12%)<br>580 (17.88%) |     |
| DROPPED MEMBERS  |     |                                | FEMALE              | 360 (17.66%)                   |     |
| DECEASED         | 11  | CLICK HERE FOR HEALTH          |                     |                                | 865 |
| CLUB CANCELLED   | 230 | ASSESSMENT DATA                | FAMILY UNIT MEMBERS |                                | 407 |
| OTHER            | 293 |                                | HEAD OF HOUSEHOLD   |                                |     |
| TOTAL            | 534 |                                | NON-HEAD OF HOUSEHO | LD                             | 458 |

## Mahesh Pasqual

| 1 | 0 | CA | ΤI | $\cap$ | N | IN | D | IΑ |  |
|---|---|----|----|--------|---|----|---|----|--|
|   |   |    |    |        |   |    |   |    |  |

 $\mathsf{GMT}\;\mathsf{CA}\;6$ 

|                       |                  | Clubs               |                            |                             |                       |                    | Members                    |                              |                             |
|-----------------------|------------------|---------------------|----------------------------|-----------------------------|-----------------------|--------------------|----------------------------|------------------------------|-----------------------------|
| RESULTS FOR 2013-2014 |                  |                     |                            |                             | RESULTS FOR 2013-2014 |                    |                            |                              |                             |
| QUARTER               | NEW CLUB<br>GOAL | ACTUAL NEW<br>CLUBS | ACTUAL<br>DROPPED<br>CLUBS | ACTUAL NET<br>GAIN/<br>LOSS | QUARTER               | NEW MEMBER<br>GOAL | ACTUAL TOTAL MEMBERS ADDED | ACTUAL<br>DROPPED<br>MEMBERS | ACTUAL NET<br>GAIN/<br>LOSS |
| JULY/AUG/SEPT         | 0                | 2                   | 0                          | 2                           | JULY/AUG/SEPT         | 0                  | 163                        | 133                          | 30                          |
| OCT/NOV/DEC           | 0                | 1                   | 5                          | -4                          | OCT/NOV/DEC           | 0                  | 124                        | 270                          | -146                        |
| JAN/FEB/MAR           | 0                | 1                   | 2                          | -1                          | JAN/FEB/MAR           | 0                  | 160                        | 131                          | 29                          |
| APR/MAY/JUNE          | 0                | 0                   | 0                          | 0                           | APR/MAY/JUNE          | 0                  | 0                          | 0                            | 0                           |